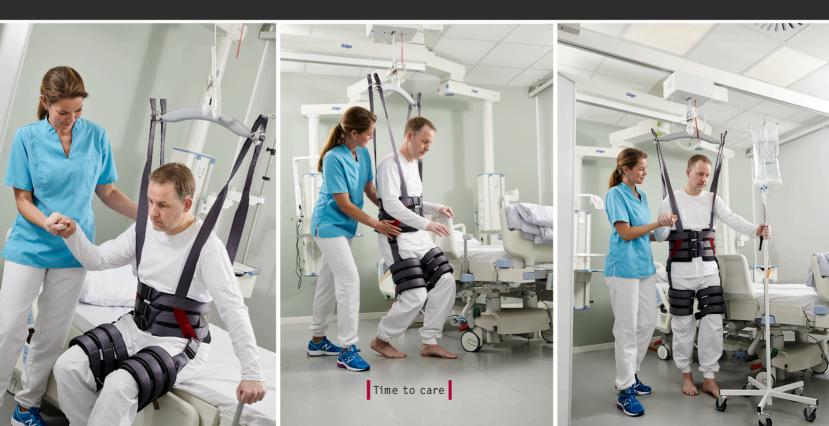

## Guldmann™ GH3+ Ceiling Lift System with Trainer Module

**CLICK HERE** 

GH3+ Trainer Module

Video demonstration.

A GH3+ hoist equipped with the Trainer Module is not only a perfect lifting and transferring solution, but it also provides the possibility to start rehabilitation with dynamic weight relief in the patient's room.

The GH3+ Trainer Module will dynamically unload the patient's body weight up to 220lbs. The caregiver selects the amount of weight needed to be unloaded for the patient and the Trainer module will do the rest. Hands-free for quality in the training!