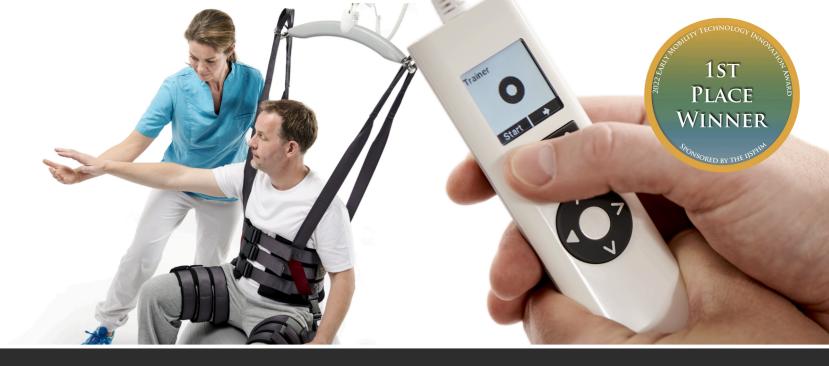

## Guldmann™ GH3+ Ceiling Lift System with Trainer Module

**CLICK HERE** 

GH3+ Trainer Module

Video demonstration.

A GH3+ hoist equipped with the Trainer Module is not only a perfect lifting and transferring solution, but it also provides the possibility to start rehabilitation with dynamic weight relief in the patient's room.

The GH3+ Trainer Module will dynamically unload the patient's body weight up to 220lbs. The caregiver selects the amount of weight needed to be unloaded for the patient and the Trainer module will do the rest. Hands-free for quality in the training!